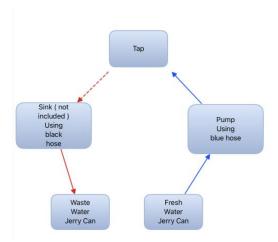

## **Cold Water Starter Kit Instructions**

Fresh water starter kit ideal for your van conversion, camper or motorhome. Kit includes

- LONDON Cold Water Folding Tap
- MAAS 10lt submersible pump
- 2 x 10 Litre Water Containers
- 2 Mtr 1/2 inch Internal diameter Water Hose
- 2 Mtr 3/4 inch Internal diameter Waste Hose
- 3/4 Hose Clips
- 1/2 Hose Clips

Treat the tap as a 12v inline switch between the live feed from the pump to the battery. The negative goes directly to the negative on the battery.

## DO NOT WIRE DIRECTLY TO A BATTERY ALWAYS USE AN 8AMP IN LINE FUSE.

Note this tap is a switch that must not be wired only to a battery, if wired this way it will short out and blow the switch.

To wire the tap always use an 8AMP inline fuse with a single wire between the battery to tap, a single wire between the tap to the pump and a single wire from the pump to the battery.