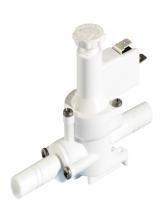

## **Inline Pressure Switch**

- Adjustable cut in/cut out pressure setting
- Suitable for installation into 12 mm Whale Quick Connect or 1/2" flexible hose systems
- Controls the pump by turning it on and off by sensing changes in the water system pressure
- Recommended for use with Whale submersible and inline booster pumps

| Model<br>Product Code | Pressure Swtich<br>WU7207                                                                                  |
|-----------------------|------------------------------------------------------------------------------------------------------------|
| Weight                | 0.063 kg (0.14 lbs)                                                                                        |
| Hose Connections      | Suitable for Whale Quick Connect 12mm and 10mm (3.8") flexible hose                                        |
| Current Rating        | 10 amp: 12V d.c. systems<br>5 amp: 24V d.c. systems                                                        |
| Maximum Pressure      | 2 bar (30 psi)                                                                                             |
| Materials             | Body: Acetal, Seals and Valves: Nitrile®,<br>EPDM Spring: Phosphor Bronze, Fasten-<br>ers: Stainless Steel |
| Service Kits          | AK7208                                                                                                     |