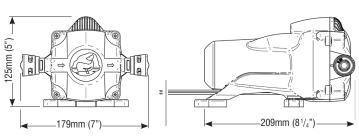

#### **PERFORMANCE**

- Quiet Operation
- Automatic Operation Plug 'n' Play
  - Easy Installation Quick Connect Plumbing

12 Litre Model. Horizontally fitted

| Product Code                                                            | FP0814B                                            | FW1214B                                         | FW1215B |
|-------------------------------------------------------------------------|----------------------------------------------------|-------------------------------------------------|---------|
| Mounting Orientation                                                    | Vertical Mount                                     | Horizontal Mount                                |         |
| Open Flow Rate (per min)                                                | 8 ltr (2.0 US GPM)                                 | 12 ltrs (3.0 US GPM)                            |         |
| Voltage                                                                 | 12 V d.c.                                          |                                                 |         |
| Max. System Pressure                                                    | 2 bar                                              | (30psi) 3 bar (45psi)                           |         |
| Hose Connections                                                        | Whale® Quick<br>Connect 12mm<br>Female Connections | Whale® Quick Connect<br>15mm Female Connections |         |
| NOTE: REDUCERS/ADAPTORS AVAILABLE FOR DIFFERENT TYPES OF PIPEWORK/SIZES |                                                    |                                                 |         |
| Recommended Fuse Size                                                   | 5 Amp<br>Automotive                                | 7.5 Amp<br>Automotive                           |         |
| Current Draw                                                            | 4 Amps                                             | 6 Amps                                          |         |
| Weight                                                                  | 1.5 KGS (3.3LBS)                                   |                                                 |         |

FP0814B

FW1214B/FW1215B

©Copyright Whale 2013 - All rights reserved.

Whale® and Watermaster® are registered trademark of Munster Simms Engineering
Limited, Bangor, Northern Ireland, trading as Whale. Whale's policy is one of continuous improvement and we reserve the right to change specifications without prior notice.