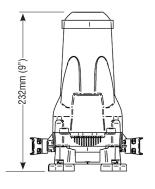

## **NEW On Board Water Pump**

Delivers smooth consistent flow and runs dry without damage

8 Litre Model. Vertically fitted

FP0814B

FW1214B/FW1215B

©Copyright Whale 2013 - All rights reserved.

Whale® and Watermaster® are registered trademark of Munster Simms Engineering
Limited, Bangor, Northern Ireland, trading as Whale. Whale's policy is one of continuous improvement and we reserve the right to change specifications without prior notice.