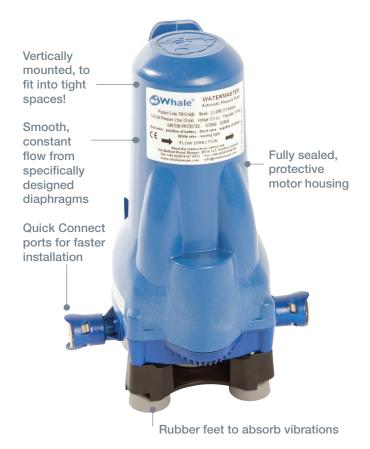

## **NEW On Board Water Pump**

Delivers smooth consistent flow and runs dry without damage

8 Litre Model. Vertically fitted

#### **PERFORMANCE**

- Quiet Operation
- Automatic Operation Plug 'n' Play
  - Easy Installation Quick Connect Plumbing

12 Litre Model. Horizontally fitted

#### **POWER**

- High flow rates at a variety of outlets
  - Smooth Constant Flow
  - Self Priming Up To 3m (10ft)

#### **PROTECTION**

- Fully Sealed Protective Motor Housing
  - Completely Integrated Electronics
    - Runs Dry Without Damage
  - Includes strainer to protect pump from debris

\*Compared to a Whale® Smartflo based on tests carried out in the Whale® Laboratory, information is correct on Sept 2012.