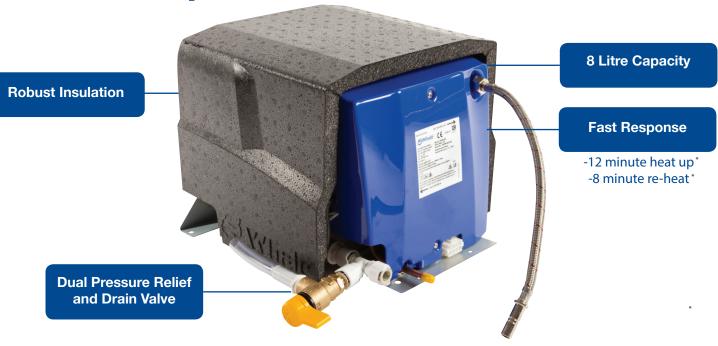

## 8 Litre Water Heater

Whale Fast Heat Up and Saves Space

## Whale® Rapid Heat

- 8 Litre Hot Water Capacity
- Independent Water Heating - No Compromise
  - Gas & Electric Settings
- Compact Installation Gives
   You Back Your Living Space
- Your Living Environment,
   Your Way